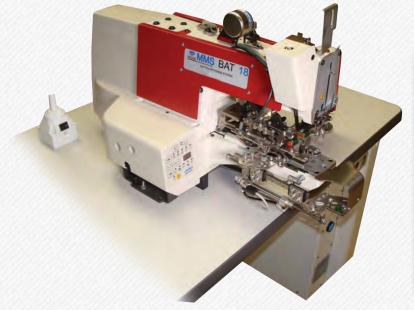

# BAT18

Jacket Button attaching machine with backing button option

Security showstitch

For a perfect result wrap the shank on an MMS automatic wrapping machine

- Showstitch option to give high quality'tailored' appearance to back of jacket fabric.
- Instant and precise shank height adjustment.
- Conventional stitched through or showstitch option with the accurate and simple to use loading blade.
- Any stitch pattern available at the touch of a button.
- Fully electronic chainstitch machine quiet and fast.
- Equipped with the unique button holding clamp which is able to securely hold buttons from 8mm diameter up to 46mm diameter without the need to reposition the clamp in relation to the needle.
- Simple change over to backing button option.