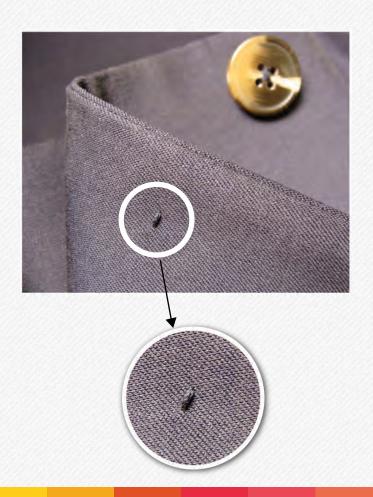

# BAT18

Simple to use loading blade ensures accurate show stitch.

Simple adjustment of shank height and unique linear button clamp means holding large or small buttons can be achieved with no adjustment.

### Result

Perfect button attachment which simulates a hand sewn jacket button. When the button is subsequently secured using the MMS heat seal wrapping system it is also protected against button loss for the lifetime of the garment.