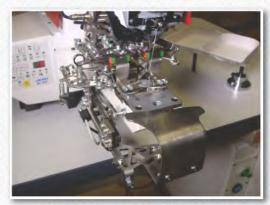

# BAT18

Jacket Button attaching machine with backing button option







Security showstitch

For a perfect result wrap the shank on an MMS automatic wrapping machine



- Showstitch option to give high quality'tailored' appearance to back of jacket fabric.
- Instant and precise shank height adjustment.
- Conventional stitched through or showstitch option with the accurate and simple to use loading blade.
- Any stitch pattern available at the touch of a button.
- Fully electronic chainstitch machine quiet and fast.
- Equipped with the unique button holding clamp which is able to securely hold buttons from 8mm diameter up to 46mm diameter without the need to reposition the clamp in relation to the needle.
- Simple change over to backing button option.





# BAT18



Simple to use loading blade ensures accurate show stitch.



Simple adjustment of shank height and unique linear button clamp means holding large or small buttons can be achieved with no adjustment.



BAT 18 shown mounted in tandem with a mk.11 button shank wrapping machine.

### Result

Perfect button attachment which simulates a hand sewn jacket button. When the button is subsequently secured using the MMS heat seal wrapping system it is also protected against button loss for the lifetime of the garment.

### Specifications

Air supply Min. 5 BAR

Air consumption
1.5m cubed / hour

Electricity supply 100 - 240v 1 phase Power consumption 200w max. Weight 70 kg

Dimensions 600 x 400 x 230(H)mm

Shipping dims. 700 x 550 x 350(H)mm

Shipping weight 100 kg

**Features** 

Shank length 1 to