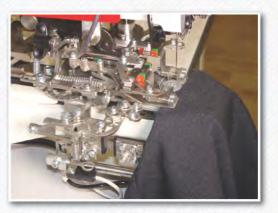

# BAT18

Jacket Button attaching machine with backing button option

Security showstitch

For a perfect result wrap the shank on an MMS automatic wrapping machine

- Showstitch option to give high quality'tailored' appearance to back of jacket fabric.
- Instant and precise shank height adjustment.
- Conventional stitched through or showstitch option with the accurate and simple to use loading blade.
- Any stitch pattern available at the touch of a button.
- Fully electronic chainstitch machine quiet and fast.
- Equipped with the unique button holding clamp which is able to securely hold buttons from 8mm diameter up to 46mm diameter without the need to reposition the clamp in relation to the needle.
- Simple change over to backing button option.

# BAT18

Simple to use loading blade ensures accurate show stitch.

Simple adjustment of shank height and unique linear button clamp means holding large or small buttons can be achieved with no adjustment.