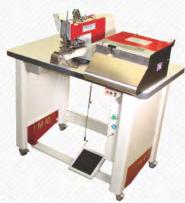

titch option to give high quality'tailored' appearance to back of jacket fabric.
- Instant and precise shank height adjustment.
- Conventional stitched through or showstitch option with the accurate and simple to use loading blade.
- Any stitch pattern available at the touch of a button.
- Fully electronic chainstitch machine quiet and fast.
- Equipped with the unique button holding clamp which is able to securely hold buttons from 8mm diameter up to 46mm diameter without the need to reposition the clamp in relation to the needle.
- Simple change over to backing button option.





# BAT18



Simple to use loading blade ensures accurate show stitch.



Simple adjustment of shank height and unique linear button clamp means holding large or small buttons can be achieved with no adjustment.



BAT 18 shown mounted in tandem with a mk.11 button shank wrapping machine.

### Result

Perfect button attachment which simulates a hand sewn jacket button. When the button is subsequently secured using the MMS heat seal wrapping system it is also protected against button loss for the lifetime of the garment.

### Specifications

Air supply Min. 5 BAR

Air consumption
1.5m cubed / hour

Electricity supply 100 - 240v 1 phase Power consumption 200w max. Weight 70 kg

Dimensions 600 x 400 x 230(H)mm

Shipping dims. 700 x 550 x 350(H)mm

Shipping weight 100 kg

**Features** 

Shank length 1 to 10mm Precise adjustment of show stitch. Instant change from show stitch to conventional stitching Output—up to 700 buttons per hour **Options** 

BAT 18 + MMS automatic button shank wrapping system

##